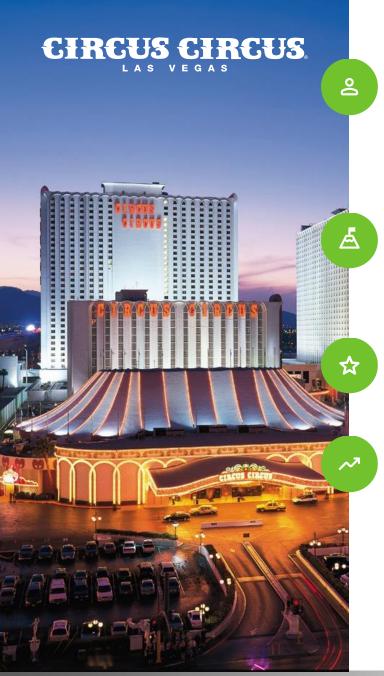

## **Organizational Profile:**

### The largest permanent circus in the world

- 3,767 hotel rooms
- 16th largest hotel in the world by room count
- 123,928 sq ft of casino space